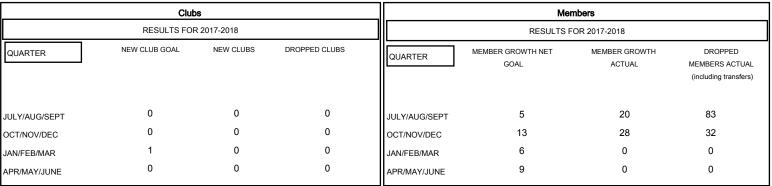

## GOALS AND ACTUAL NEW CLUBS CUMULATIVE

## GOALS AND ACTUAL MEMBERS CUMULATIVE

| DROPPED CLUBS: 0  DROPPED MEMBERS |     | 20 CLUBS OF 55 ADDED 1 OR MORE<br>NEW MEMBERS | GENDER DISTRIBUTION  MALE 1,026 (65.48%)  FEMALE 541 (34.52%)  Women Percentage Fiscal Year Goal: 35% |     |
|-----------------------------------|-----|-----------------------------------------------|-------------------------------------------------------------------------------------------------------|-----|
| DECEASED                          | 17  | CLICK HERE FOR CUMULATIVE  MEMBERSHIP DATA    | TOTAL FAMILY UNIT MEMBERS                                                                             | 461 |
| CLUB CANCELLED                    | 0   |                                               |                                                                                                       | 004 |
| OTHER                             | 98  |                                               | FAMILY MEMBERS PAYING HALF DUES                                                                       | 234 |
| TOTAL                             | 115 |                                               |                                                                                                       |     |