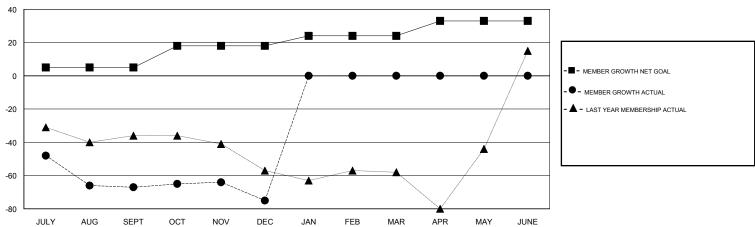

## GOALS AND ACTUAL MEMBERS CUMULATIVE

| DROPPED CLUBS: 0  DROPPED MEMBERS |     | 20 CLUBS OF 55 ADDED 1 OR MORE<br>NEW MEMBERS | GENDER DISTRIBUTION  MALE 1,026 (65.48%)  FEMALE 541 (34.52%)  Women Percentage Fiscal Year Goal: 35% |     |
|-----------------------------------|-----|-----------------------------------------------|-------------------------------------------------------------------------------------------------------|-----|
| DECEASED                          | 17  | CLICK HERE FOR CUMULATIVE  MEMBERSHIP DATA    | TOTAL FAMILY UNIT MEMBERS                                                                             | 461 |
| CLUB CANCELLED                    | 0   |                                               |                                                                                                       | 004 |
| OTHER                             | 98  |                                               | FAMILY MEMBERS PAYING HALF DUES                                                                       | 234 |
| TOTAL                             | 115 |                                               |                                                                                                       |     |